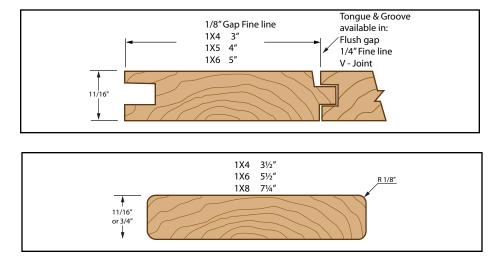

# Profiles & Dimmensions

\*The profiles shown are standard dimensions. Crisp can supply any custom profile\*

Manufactured by: Crisp Wood co.; 876 Cordova Diversion Vancouver, BC, V6A 3R3, CANADA 604 254-3325, 1-888-311-5339