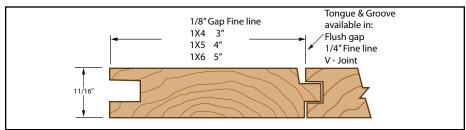

# Profiles & Dimmensions

\*The profiles shown are standard dimensions. Crisp can supply any custom profile\*