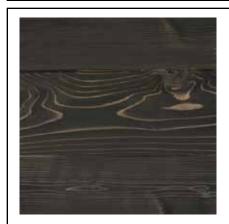

# **Crisp WRC Brushed Ebony**

### Surface and Texture

Crisp WRC Brushed has a deep brushed texture that accentuates the grain and is smooth to the touch.