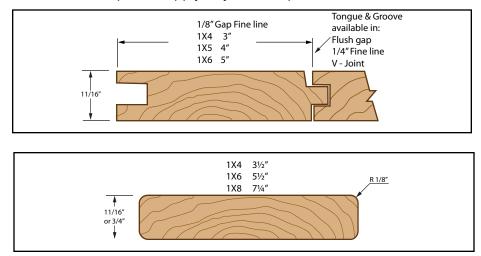

# Profiles & Dimmensions

\*The profiles shown are standard dimensions.

Crisp can supply any custom profile\*

Manufactured by: Crisp Wood co.; 876 Cordova Diversion Vancouver, BC, V6A 3R3, CANADA 604 254-3325, 1-888-311-5339