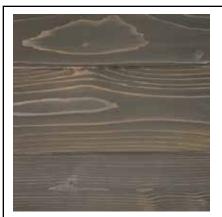

# Surface and Texture

Crisp WRC Brushed has a deep brushed texture that accentuates the grain and is smooth to the touch.