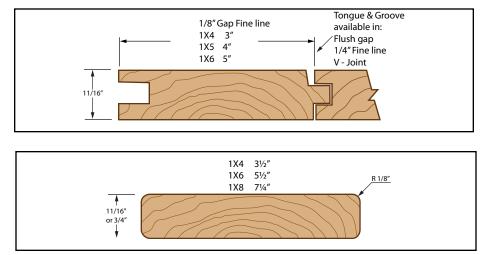

# Profiles & Dimmensions

\*The profiles shown are standard dimensions.

Crisp can supply any custom profile\*

Manufactured by: Crisp Wood co.; 876 Cordova Diversion Vancouver, BC, V6A 3R3, CANADA 604 254-3325, 1-888-311-5339