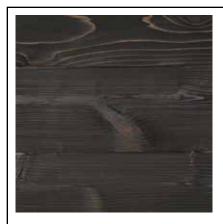

# **Crisp WRC Brushed Burntwood**

#### Surface and Texture

Crisp WRC Brushed has a deep brushed texture that accentuates the grain and is smooth to the touch.