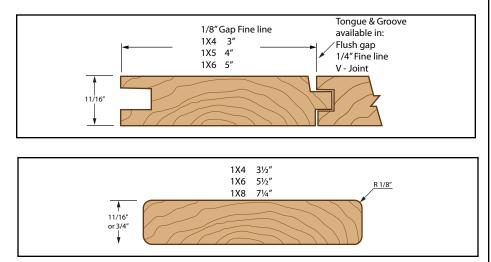

# Profiles & Dimmensions

\*The profiles shown are standard dimensions. Crisp can supply any custom profile\*

Manufactured by: Crisp Wood co.; 876 Cordova Diversion Vancouver, BC, V6A 3R3, CANADA 604 254-3325, 1-888-311-5339