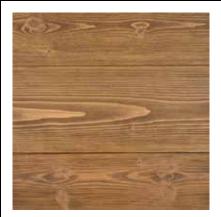

#### Species

Pine (SPF spruce-pine-fir) is a versatile and sustainable option for wood cladding projects. Renowned for its natural beauty, strength, and adaptability, pine is a popular choice among architects and designers. With its distinct grain pattern and warm color, pine adds a touch of elegance to any space. Whether stained or left natural, pine complements various architectural styles, making it a timeless and versatile option for any space.

# Surface and Texture

Crisp Pine Crisp Brushed has a deep brushed texture that accentuates the grain and is smooth to the touch.