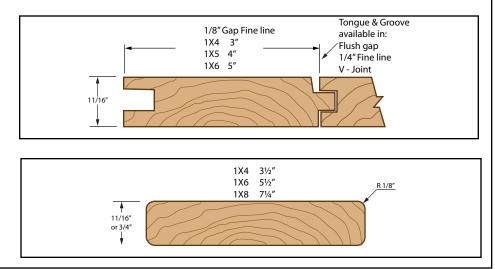

## Profiles & Dimmensions

\*The profiles shown are standard dimensions. Crisp can supply any custom profile\*

Manufactured by: Crisp Wood co.; 876 Cordova Diversion Vancouver, BC, V6A 3R3, CANADA 604 254-3325, 1-888-311-5339