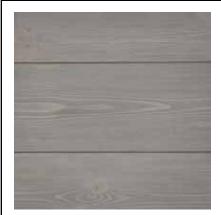

## • **Color:** Broda Clarity 336 Barnboard

# Surface and Texture

Crisp Pine Crisp Brushed has a deep brushed texture that accentuates the grain and is smooth to the touch.